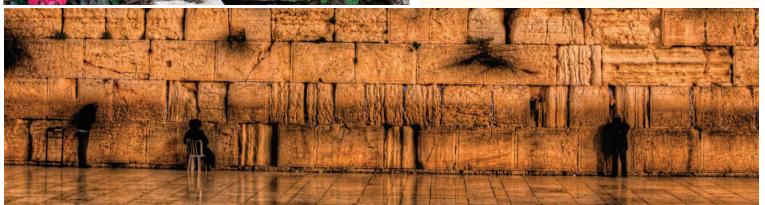

#### September 6, 2019 Jerusalem

Stand on the **Mount of Olives** for a remarkable view of Jerusalem (the Golden City); Jesus stood here before ascending into heaven forty days after His resurrection (Acts 1:9-12). In the Kidron Valley across from the walls of Jerusalem, pray as Jesus did in the **Garden of Gethsemane** (Matt. 26:36). Continue to **Mount Zion** to visit the **House of the High Priest Caiaphas**, where Jesus was questioned the night of His betrayal (Matt. 26:57). Recall the events of the Last Supper as you visit the traditional location of the **Upper Room** (Mark 14:12-26). Spend time in prayer at the **Western Wall** (the only remnant of the Second Temple of Jerusalem) and sit on the **Teaching Steps** where Jesus taught.