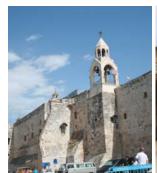

September 7, 2019 Bethlehem, Yad Vashem & Israel Museum In Bethlehem, gaze out over Shepherds' Field and visit the cave revered as Jesus' birthplace (Matt. 1: 18-25). Visit the Church of the Nativity, built above the cave and considered the world's oldest functioning church (Luke 2). In Jerusalem, visit Yad Vashem, Israel's Holocaust Memorial, with its poignant exhibits honoring the lives lost during the Holocaust. Explore the Israel Museum and its First Century Model of the City of Jerusalem. Another highlight is the museum's Shrine of the Book exhibit showcasing the Dead Sea Scroll book of Isaiah.