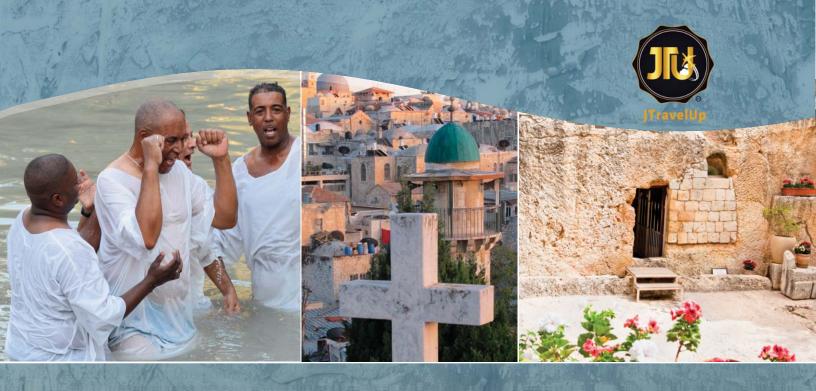

#### September 4, 2019- Sea of Galilee

Pass through the Valley of the Doves and see Mount Arbel (Isaiah 9:2) on your way towards the Sea of Galilee. This was a major pathway in the time of Christ. He and his disciples passed through this valley as they walked through the Galilee. In Magdala, once home to Mary Magdalene (Luke 8:1-3), visit a recently discovered first-century synagogue. Enjoy lunch together before crossing the waters of the Sea of Galilee on a very special boat ride, complete with an onboard worship service. At Kibbutz Nof Ginosar, see the 2,000-year-old "Ancient Boat," a rare example of the kind of boat in which Jesus might have sailed. Visit Capernaum, the center of Jesus' ministry in the Galilee, and visit the synagogue built on the site where Jesus taught (Matt. 4:13, 23). On the Mount of Beatitudes, contemplate the text of the Sermon on the Mount that Jesus preached there (Matt. 5-7). Explore the Church of the Fish and the Loaves at Tabgha, traditional site of the feeding of the 5,000 (Luke 9:10-17).

#### September 6, 2019 Jerusalem

Stand on the **Mount of Olives** for a remarkable view of Jerusalem (the Golden City); Jesus stood here before ascending into heaven forty days after His resurrection (Acts 1:9-12). In the Kidron Valley across from the walls of Jerusalem, pray as Jesus did in the **Garden of Gethsemane** (Matt. 26:36). Continue to **Mount Zion** to visit the **House of the High Priest Caiaphas**, where Jesus was questioned the night of His betrayal (Matt. 26:57). Recall the events of the Last Supper as you visit the traditional location of the **Upper Room** (Mark 14:12-26). Spend time in prayer at the **Western Wall** (the only remnant of the Second Temple of Jerusalem) and sit on the **Teaching Steps** where Jesus taught.

September 7, 2019 Bethlehem, Yad Vashem & Israel Museum In Bethlehem, gaze out over Shepherds' Field and visit the cave revered as Jesus' birthplace (Matt. 1: 18-25). Visit the Church of the Nativity, built above the cave and considered the world's oldest functioning church (Luke 2). In Jerusalem, visit Yad Vashem, Israel's Holocaust Memorial, with its poignant exhibits honoring the lives lost during the Holocaust. Explore the Israel Museum and its First Century Model of the City of Jerusalem. Another highlight is the museum's Shrine of the Book exhibit showcasing the Dead Sea Scroll book of Isaiah.

#### September 8, 2019 - Jerusalem

Walk the **Temple Mount** (conditions permitting), once the site of the Temple of Solomon (II Chronicles 3) and home to the **Dome of the Rock**. See where Jesus healed on the Sabbath at the **Pool of Bethesda** (John 5: 1-31), Walk the **Via Dolorosa** ("the Way of the Cross") to the **Church of the Holy Sepulchre** (John 19), built over the traditional sites of the crucifixion and burial of Jesus. At the **Garden Tomb**, share communion together and experience the reality of the Resurrection (John 20).